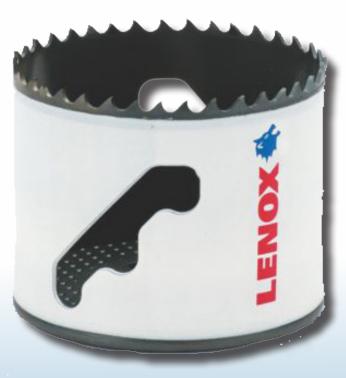

#### **IMPROVED METAL CUTTING PERFORMANCE**

- » Durability improved and tooth loss minimized with increased wall thickness
- » Penetrate metal with ease with tooth design optimization

### **FAST, EFFICIENT CUTTING IN WOOD**

» Remove more wood for fast cutting with sharper, larger teeth

#### **EASY PLUG REMOVAL**

» Speed Slot staircase design for fast, easy plug injection

| PART #   | DIAMETER | PART #   | DIAMETER | PART #   | DIAMETER |
|----------|----------|----------|----------|----------|----------|
| AMER-10L | 5/8      | AMER-26L | 1-5/8    | AMER-48L | 3        |
| AMER-12L | 3/4      | AMER-28L | 1-3/4    | AMER-56L | 3-1/2    |
| AMER-16L | 1        | AMER-32L | 2        | AMER-64L | 4        |
| AMER-20L | 1-1/4    | AMER-35L | 2-1/4    | AMER-72L | 4-1/2    |
| AMER-24L | 1-1/2    | AMER-40L | 2-1/2    |          |          |