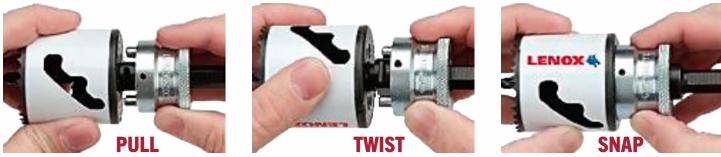

## LENOX SNAP-BACK ARBORS

## "NO TOOLS. NO ADAPTERS. NO SCREWING AROUND."

**QUICK CHANGE** Faster & easier to engage/disengage hole saw

**PREVENTS THREADS FROM STRIPPING** Drives off pins, not threads

**NO TOOLS NEEDED** Prevents hole saw from locking on arbor

**NO ADAPTER REQUIRED** Standard arbor threads directly into all hole saws

**EASIER PLUG REMOVAL** 